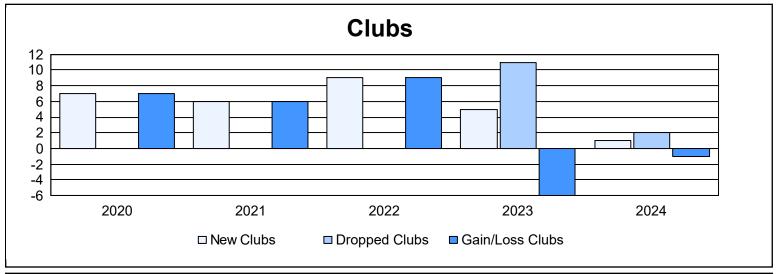

District 411 B As of June 2024 Cumulative

| Year      | New<br>Clubs | Dropped<br>Clubs | Gain/<br>Loss<br>Clubs | New<br>Members | Charter<br>Members | Reinstate<br>Members | Transfer<br>Members | Total<br>Member<br>Added | Total<br>Members<br>Dropped | Gain/<br>Loss<br>Members |
|-----------|--------------|------------------|------------------------|----------------|--------------------|----------------------|---------------------|--------------------------|-----------------------------|--------------------------|
| 2019-2020 | 7            | 0                | 7                      | 336            | 221                | 17                   | 1                   | 575                      | 125                         | 450                      |
| 2020-2021 | 6            | 0                | 6                      | 165            | 162                | 7                    | 0                   | 334                      | 376                         | -42                      |
| 2021-2022 | 9            | 0                | 9                      | 378            | 229                | 16                   | 0                   | 623                      | 275                         | 348                      |
| 2022-2023 | 5            | 11               | -6                     | 432            | 142                | 18                   | 6                   | 598                      | 577                         | 21                       |
| 2023-2024 | 1            | 2                | -1                     | 369            | 46                 | 103                  | 3                   | 521                      | 399                         | 122                      |
| Average   | 6            | 3                | 3                      | 336            | 160                | 32                   | 2                   | 530                      | 350                         | 180                      |